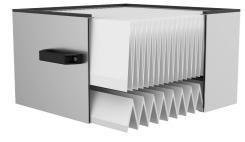

## **EM-O PACK**

## ADVANTAGES

- Self-regenerating filters due to drainage effect
- Reduced energy consumption
- Extended filter life

| gn |
|----|
|    |

• Best separation efficiency with light to medium loads

| Application | The EM-O Pack filter elements separate oil and coolant mist from various industrial machining applications.                                 |
|-------------|---------------------------------------------------------------------------------------------------------------------------------------------|
| Comment     | The EM-O Pack filter is designed with a pleated polyester fleece and special treated olephobic filter media to ensure a longer filter life. |